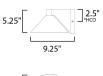

\*height from center of outlet to the top of the fixture

| MEASUREMENTS |  |
|--------------|--|
|--------------|--|

| DIMENSION      |  |  |
|----------------|--|--|
| BACK PLATE     |  |  |
| HANGING WEIGHT |  |  |
| LAMPING        |  |  |
| INPUT VOLTAGE  |  |  |

: 8" W x 5.25" H x 9.25" Ext : 4.75" W x 5.25" H x 2.5" HCO : 1.45 lb

| INPUT VOLTAGE      | : 120V                                 |
|--------------------|----------------------------------------|
| LUMENS             | : 405 Rated (394 Del.)                 |
| BULB               | : 1 x 8W LED PCB Integrated , 8W Total |
| BULB INCLUDED      | : (Integrated)                         |
| DIMMABLE           | : Y                                    |
| CRI                | : 90 CRI                               |
| COLOR_TEMP         | : 3000K                                |
| LIGHTING_DIRECTION | l : Down                               |