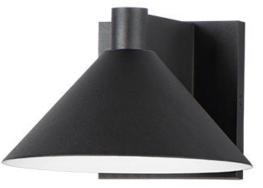

## **PRODUCT DESCRIPTION**

Aluminum cone shades suspend from a die cast aluminum frame that conform to the same angle. Available in Aluminum or Black finish, this clean outdoor fixture has visual interest with its simple design elements.

## **FINISHES OPTION**

Brushed Aluminum (AL)

MATERIAL Aluminum