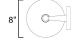

\*height from center of outlet to the top of the fixture

| MEASUREMENTS |  |
|--------------|--|
|--------------|--|

| DIMENSION      |  |  |
|----------------|--|--|
| BACK PLATE     |  |  |
| HANGING WEIGHT |  |  |
| LAMPING        |  |  |
| INPUT VOLTAGE  |  |  |

: 8" W x 5.25" H x 9.25" Ext : 4.75" W x 5.25" H x 2.5" HCO : 1.45 lb

| INPUT VOLTAGE      | : 120V                                 |
|--------------------|----------------------------------------|
| LUMENS             | : 405 Rated (394 Del.)                 |
| BULB               | : 1 x 8W LED PCB Integrated , 8W Total |
| BULB INCLUDED      | : (Integrated)                         |
| DIMMABLE           | : Y                                    |
| CRI                | : 90 CRI                               |
| COLOR_TEMP         | : 3000K                                |
| LIGHTING_DIRECTION | l : Down                               |