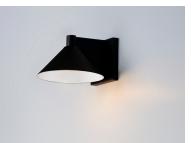

## **PRODUCT DESCRIPTION**

Aluminum cone shades suspend from a die cast aluminum frame that conform to the same angle. Available in Aluminum or Black finish, this clean outdoor fixture has visual interest with its simple design elements.

## **FINISHES OPTION**

Brushed Aluminum (AL)

MATERIAL Aluminum