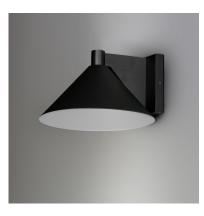

## **PRODUCT DESCRIPTION**

Aluminum cone shades suspend from a die cast aluminum frame that conform to the same angle. Available in Aluminum or Black finish, this clean outdoor fixture has visual interest with its simple design elements.

## **FINISHES OPTION**

Brushed Aluminum (AL)

MATERIAL Aluminum